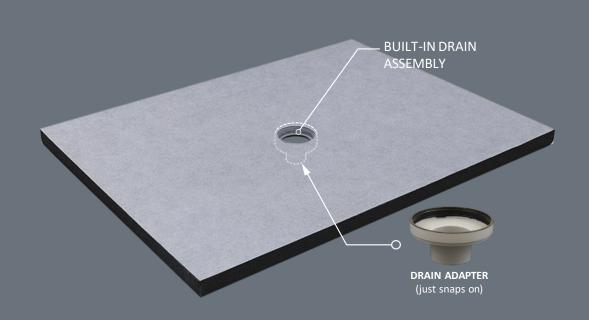

#### **ARDEX Shower Bases**

Shower Bases for Shower Systems

- Pre-sloped, waterproofed, and designed to make tiled shower installations quicker and easier than traditional mud-bed installations
- Can easily be cut down to size or extended using dry pack mortar
- All shower bases have a patent pending, built-in drain assembly included