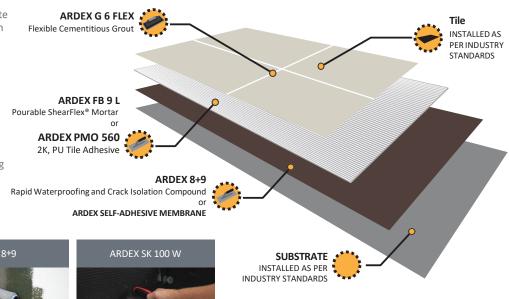

### ARDEX PREFAB MODULAR SYSTEMS FOR TILE & STONE WITH WATERPROOFING

ARDEX waterproofing products provide complete protection for any wet application ranging from showers, bathrooms, PBU's, steam rooms and fitness centers.

Choose either a fast drying, two-component, cement- based waterproofing membrane, or a single- component, easy-to-use waterproofing membrane, both providing crack isolation.

ARDEX also offers a sheet applied waterproofing membrane with the lowest perm rating in the industry. It is ideally suited for steam showers.