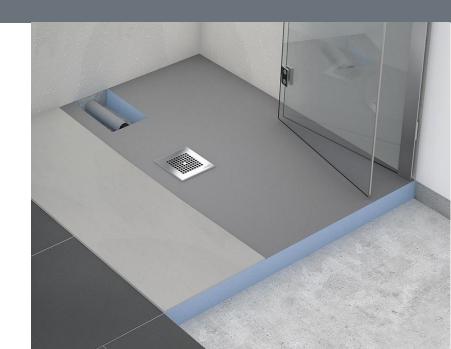

#### **ARDEX Shower Bases**

Shower Bases for Shower Systems

- Pre-sloped, waterproofed, and designed to make tiled shower installations quicker and easier than traditional mud-bed installations
- Can easily be cut down to size or extended using dry pack mortar
- All shower bases have a patent pending, built-in drain assembly included

#### wedi Shower Bases

**APPLICATION:** wedi Shower Base is an all-in-one solution that sets new standards. It can be installed easily, quickly and securely.

**SIMPLY SECURE & WATERTIGHT:** Thanks to sophisticated technology and high-quality materials, end users will be able to enjoy a shower system which provides both high durability and excellent sealing properties.

**MAXIMUM COMPRESSION STRENGTH:** wedi Shower Bases can be safely covered with any type of tile, as well as with natural stone. Small mosaic tiles  $\geq 20 \text{ mm } (3/4")$  can be laid without any problem.