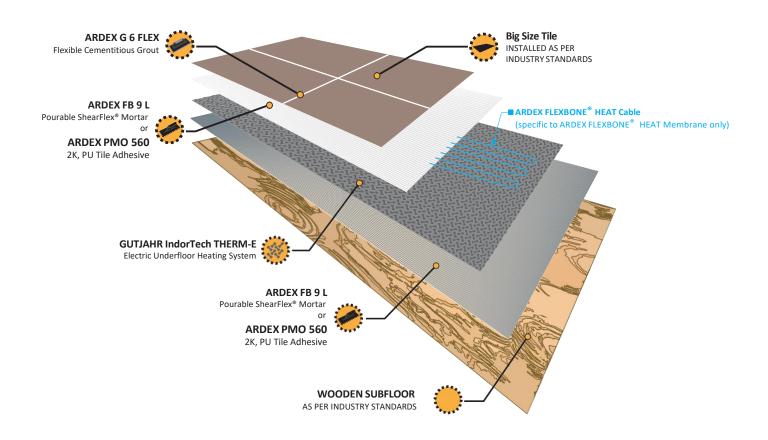

pe of tile, as well as with natural stone. Small mosaic tiles  $\geq 20 \text{ mm } (3/4")$  can be laid without any problem.



48" x 48" Center Drain

# Center Drain Shower Bases Dimensions 32" x 60" (81 cm x 152 cm) 36" x 48" (91 cm x 122 cm) 36" x 60" (91 cm x 152 cm) 48" x 48" (122 cm x 152 cm) 48" x 72" (122 cm x 183 cm) 72" x 72" (183 cm x 183 cm)



48" x 72"

#### Off-Center Drain Shower Bases

#### **Dimensions**

32" x 60" (81 cm x 152 cm)

36" x 60" (91 cm x 152 cm)

#### **FOAM**



36" x 60"

#### **CUSTOM wedi Shower Bases**

- Quick production turnaround
- Any shape, any size
- For complete information, contact your local ARDEX Sales Professional



Scan the QR code to review our website and access detailed



## ARDEX PREFAB MODULAR SYSTEMS FOR TILE & STONE INSTALLATIONS



### ARDEX PREFAB MODULAR SYSTEMS FOR TILE & STONE WITH WATERPROOFING

ARDEX waterproofing products provide complete protection for any wet application ranging from showers, bathrooms, PBU's, steam rooms and fitness centers.

Choose either a fast drying, two-component, cement- based waterproofing membrane, or a single- component, easy-to-use waterproofing membrane, both providing crack isolation.

ARDEX also offers a sheet applied waterproofing membrane with the lowest perm rating in the industry. It is ideally suited for steam showers.









## ARDEX PREFAB MODULAR SYSTEMS FOR VINYL FLOORING OVER WOODEN SUBSTRATES



### ARDEX PREFAB MODULAR SYSTEMS FOR VINYL FLOORING OVER CONCRETE PANEL SUBSTRATES











As an OFFSITE manufacturer, you can be liable for costly installation failur