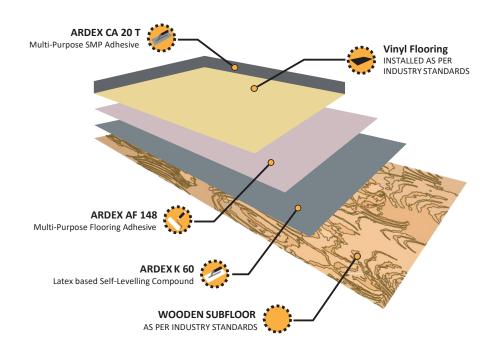

ontact your local ARDEX Sales Professional



Scan the QR code to review our website and access detailed



## ARDEX PREFAB MODULAR SYSTEMS FOR TILE & STONE INSTALLATIONS



### ARDEX PREFAB MODULAR SYSTEMS FOR TILE & STONE WITH WATERPROOFING

ARDEX waterproofing products provide complete protection for any wet application ranging from showers, bathrooms, PBU's, steam rooms and fitness centers.

Choose either a fast drying, two-component, cement- based waterproofing membrane, or a single- component, easy-to-use waterproofing membrane, both providing crack isolation.

ARDEX also offers a sheet applied waterproofing membrane with the lowest perm rating in the industry. It is ideally suited for steam showers.









## ARDEX PREFAB MODULAR SYSTEMS FOR VINYL FLOORING OVER WOODEN SUBSTRATES



### ARDEX PREFAB MODULAR SYSTEMS FOR VINYL FLOORING OVER CONCRETE PANEL SUBSTRATES











As an OFFSITE manufacturer, you can be liable for costly installation failures. Our warranties protect you from product failures when you follow proper installation techniques and standards in the industry. We're so confident in the quality of our products, our SystemOne™ warranty goes beyond covering just the cost of the replacement product. SystemOne™ is a full replacement warranty, and includes all materials and labor needed to make the repairs.

ARDEX Türkiye technical training programs and seminars have been recognized as the best in the industry. ARDEX Türkiye technical training seminars provide classroom and hands-on training where attendees work directly with ARDEX high-performance produ