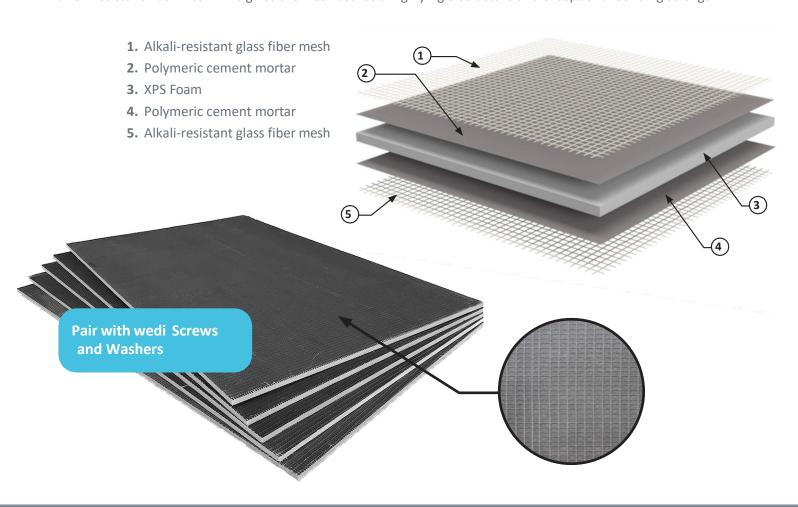

#### wedi Building Panels

wedi Building Panels offer builders and tile contractors a strong, lightweight, waterproof, and vapor-resistant tile base for wet areas. They are XPS foam panels manufactured with a proprietary blend of synthetic polymer mortar and an alkali-resistant fiber mesh. This gives the wedi boards a highly rigid structure and exceptional bonding strength.