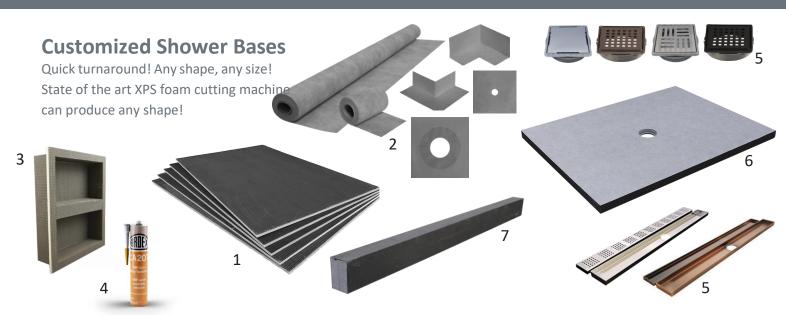

#### **ARDEX PREFAB SHOWER SYSTEM BASES**

#### **ARDEX Shower Bases**

Shower Bases for Shower Systems

- Pre-sloped, waterproofed, and designed to make tiled shower installations quicker and easier than traditional mud-bed installations
- Can easily be cut down to size or extended using dry pack mortar
- All shower bases have a patent pending, built-in drain assembly included

#### **CUSTOM wedi Shower Bases**

- Quick production turnaround
- Any shape, any size
- For complete information, contact your local ARDEX Sales Professional

Scan the QR code to review our website and access detailed