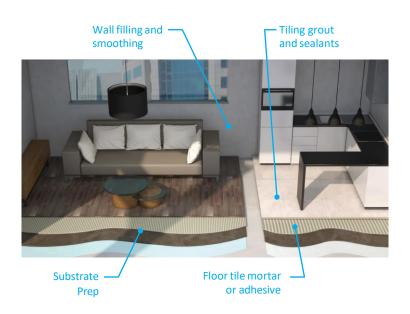

#### PREFABRICATED BATHROOM UNITS/PODS

The floor in a prefab bath unit serves several critical purposes including, structural support, waterproofing, ease of installation, drainage, aesthetic finish, insulation, and comfort.

By fulfilling these purposes, the floor ensures that the bathroom is safe, functional, and comfortable for users while being efficient to install and maintain.

ARDEX delivers cutting-edge technology in substrate preparation with floor patches, self-leveling underlayments, and adhesives.

ARDEX patches and SLUs provide a flat and smooth surface for the floor covering.

Lightweight screeds and SLUs can provide significant weight reduction in modular construction.

Whether the adhesive is rolled or troweled, ARDEX can supply or develop the appropriate product and integrated system.

### ARDEX PREFAB MODULAR SYSTEMS FOR TILE & STONE WITH WATERPROOFING

ARDEX waterproofing products provide complete protection for any wet application ranging from showers, bathrooms, PBU's, steam rooms and fitness centers.