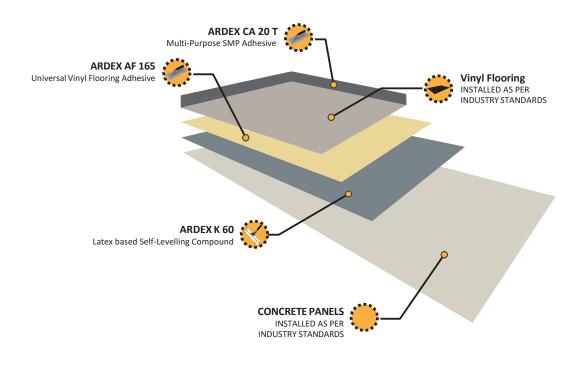

### ARDEX PREFAB MODULAR SYSTEMS FOR VINYL FLOORING OVER CONCRETE PANEL SUBSTRATES

As an OFFSITE manufacturer, you can be liable for costly installation failures. Our warranties protect you from product failures when you follow proper installation techniques and standards in the industry. We're so confident in the quality of our products, our SystemOne™ warranty goes beyond covering just the cost of the replacement product. SystemOne™ is a full replacement warranty, and includes all materials and labor needed to make the repairs.