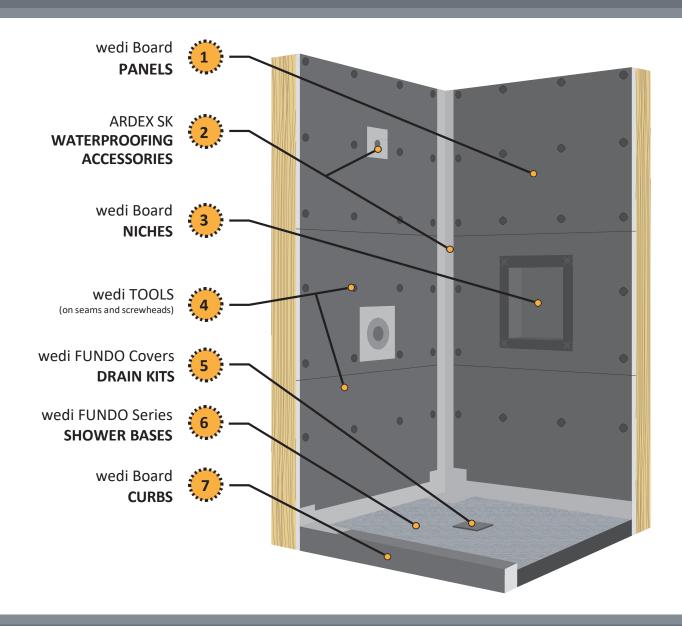

#### **ARDEX PREFAB MODULAR SHOWER SYSTEMS**

#### **Shower System Accessories**