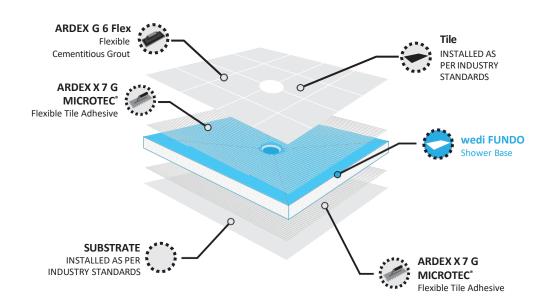

#### **ARDEX Shower Bases**

Shower Bases for Shower Systems

- Pre-sloped, waterproofed, and designed to make tiled shower installations quicker and easier than traditional mud-bed installations
- Can easily be cut down to size or extended using dry pack mortar
- All shower bases have a patent pending, built-in drain assembly included

#### wedi Shower Bases

**APPLICATION:** wedi Shower Base is an all-in-one solution that sets new standards. It can be installed easily, quickly and securely.

**SIMPLY SECURE & WATERTIGHT:** Thanks to sophisticated technology and high-quality materials, end users will be able to enjoy a shower system which provides both high durability and excellent sealing properties.

**MAXIMUM COMPRESSION STRENGTH:** wedi Shower Bases can be safely covered with any type of tile, as well as with natural stone. Small mosaic tiles  $\geq 20 \text{ mm } (3/4")$  can be laid without any problem.