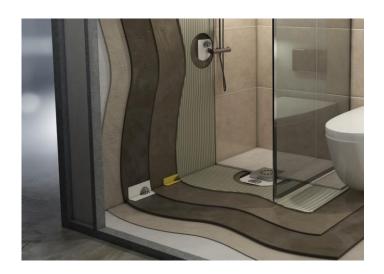

#### **Construction Segments**

- Prefab
- Modular / Volumetric (PPVC)
- Precast / Prestressed
- Prefabricated Bathroom Units/ Pods (PBU)
- Panelized
- Component

#### PREFABRICATED BATHROOM UNITS/PODS

The floor in a prefab bath unit serves several critical purposes including, structural support, waterproofing, ease of installation, drainage, aesthetic finish, insulation, and comfort.

By fulfilling these purposes, the floor ensures that the bathroom is safe, functional, and comfortable for users while being efficient to install and maintain.

ARDEX delivers cutting-edge technology in substrate preparation with floor patches, self-leveling underlayments, and adhesives.