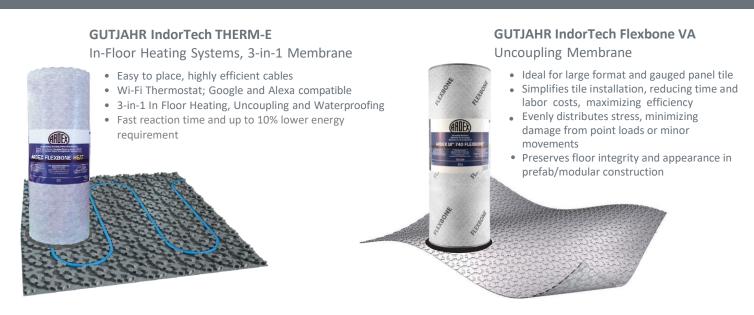

ht is facilitated by employing XPS panels instead of CBU.

ARDEX products are particularly well-suited for transporting and maneuvering PBU's during transit and on-site installation.

ARDEX products and systems excel in providing high bond, tensile, and flexural strength in setting mortars and grouts.







## ARDEX PREFAB MODULAR SYSTEMS BUILDING PANELS

#### wedi Building Panels

wedi Building Panels offer builders and tile contractors a strong, lightweight, waterproof, and vapor-resistant tile base for wet areas. They are XPS foam panels manufactured with a proprietary blend of synthetic polymer mortar and an alkali-resistant fiber mesh. This gives the wedi boards a highly rigid structure and exceptional bonding strength.



#### **ARDEX Modular Uncoupling and Heat Membrane Systems**



#### **ARDEX PREFAB MODULAR SHOWER SYSTEMS**



#### **Shower System Accessories**



#### **ARDEX PREFAB SHOWER SYSTEM BASES**

#### **ARDEX Shower Bases**

Shower Bases for Shower Systems

- Pre-sloped, waterproofed, and designed to make tiled shower installations quicker and easier than traditional mud-bed installations
- Can easily be cut down to size or extended using dry pack mortar
- All shower bases have a patent pending, built-in drain assembly included









#### **ARDEX PREFAB SHOWER SYSTEM BASES**

#### wedi Shower Bases

**APPLICATION:** wedi Shower Base is an all-in-one solution that sets new standards. It can be installed easily, quickly and securely.

**SIMPLY SECURE & WATERTIGHT:** Thanks to sophisticated technology and high-quality materials, end users will be able t